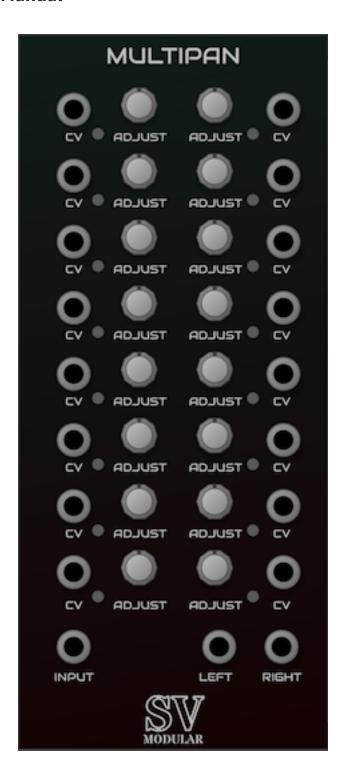

## **MultiPan Users Manual**

Figure 1: MultiPan

SV Modular 2

MultiPan Manual June, 2020

Personal Modules MultiPan is a 16-voice polyphonic panning breakout.

It accepts a polyphonic input of up to 16 channels, allows for adjustment on each channel, combining the channels back as a two polyphonic outputs: left and right.

## Input

The input supports up to 16 polyphonic channels.

#### Left

The left output jack outputs the panned results as a single polyphonic signal. The same number of channels will be output as were input.

## Right

The right output jack outputs the panned results as a single polyphonic signal. The same number of channels will be output as were input.

## **Adjust**

The adjust parameter allows you to adjust the channel panning from 0 to 1, where 0 is fully left and 1 is fully right.

SV Modular 3