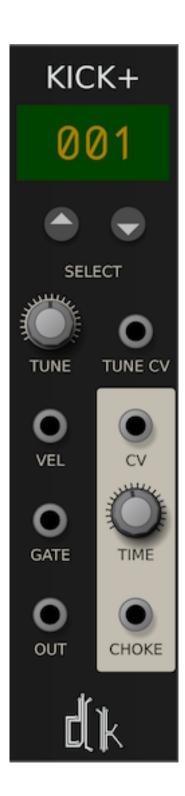

## **Kick+ Users Manual**

Figure 1: Kick+

SV Modular 2

Kick+ Manual October, 2019

Kick+ is a sample-based Kick Drum providing a range of adjustable samples for your Kick Drum needs.

The Select buttons allow you to choose from the 100 samples available to play.

*Tune* allows for the tuning of the sample plus/minus 0.8 octaves. This allows for you to tune each sample to the frequency that you want.

There is a *Tune CV* parameter that allows for you to tune the sample pitch; this is additive, and proportional to the 1.6 octave tuning range.

The *Vel* or *Velocity* input controls the amount of velocity to assign to the sample value amplitude. This can be between 0 and 10 volts. When nothing is plugged in, the default is full amplitude.

## Choke

Kick+ includes the ability to *Choke* or muffle the sound by applying a *decay* envelope. The *Choke* input, when triggered, starts this envelope whose total length is controlled by the *Time* parameter. In addition, this *Time* can be adjusted by using the *CV* input.