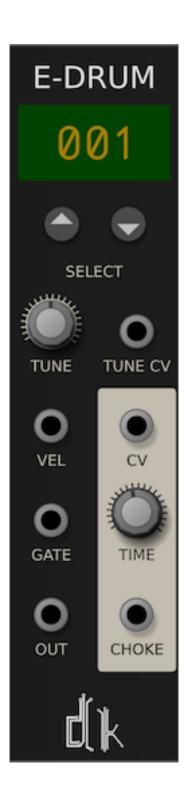

## **E-Drum+ Users Manual**

Figure 1: E-Drum+

SV Modular 2

E-Drum+ Manual October, 2019

E-Drum+ is a sample-based module providing an approximation of an EMU E-Drum.

The Select buttons allow you to choose from the 10 samples available to play.

*Tune* allows for the tuning of the sample plus/minus 0.8 octaves. This allows for you to tune each sample to the frequency that you want.

There is a *Tune CV* parameter that allows for you to tune the sample pitch; this is additive, and proportional to the 1.6 octave tuning range.

The *Vel* or *Velocity* input controls the amount of velocity to assign to the sample value amplitude. This can be between 0 and 10 volts. When nothing is plugged in, the default is full amplitude.

## Choke

E-Drum+ includes the ability to *Choke* or muffle the sound by applying a *decay* envelope. The *Choke* input, when triggered, starts this envelope whose total length is controlled by the *Time* parameter. In addition, this *Time* can be adjusted by using the *CV* input.