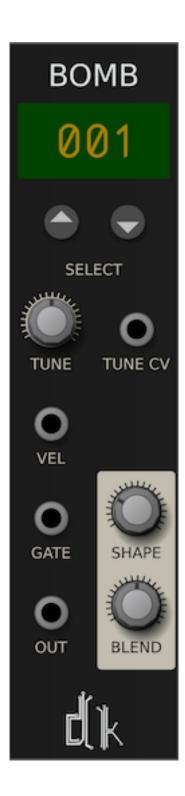

## **Bomb Users Manual**

Figure 1: Bomb

SV Modular 2

Bomb Manual October, 2019

Bomb is a simple hybrid bass drum synthesizer that couples 15 curated bass drum samples with an oscillator providing a wave consisting of a sine and square wave generator. It uses the amplitude envelope calculated from the selected sample as the amplitude for the synthesized wave.

## Shape

The *Shape* parameter controls the wave shape of the synthesis engine. The left side is 100% sine wave, and the right side is 100% square wave.

## **Blend**

The *Blend* parameter controls the blend between the sample and the synthesized wave.

SV Modular 3