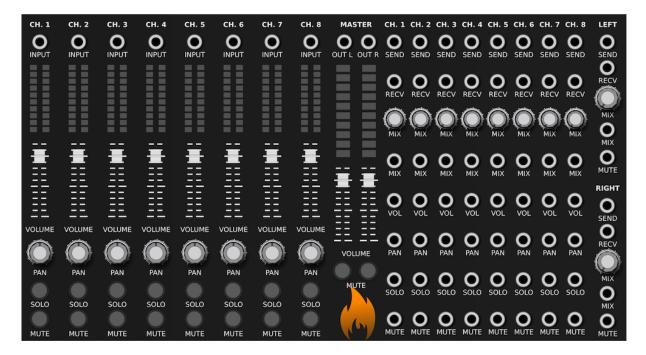

## **MixerCV**

Figure 1: MixerCV Image

**MixerCV** is an 8 input mixing module with the addition of CV inputs to automate parameters, as well as Send/Receive functionality on a per-track basis.

Each channel consists of an INPUT, LED volume indicator, VOLUME adjustment, PAN for stereo mixing, SOLO for specifying the soloing of a track, and MUTE to mute a track.

In addition, SEND allows for each track to send to an external effect module, along with RECV to receive the output. The MIX or "wetness" of this effect can be set with the MIX knob, as well as with the MIX CV input.